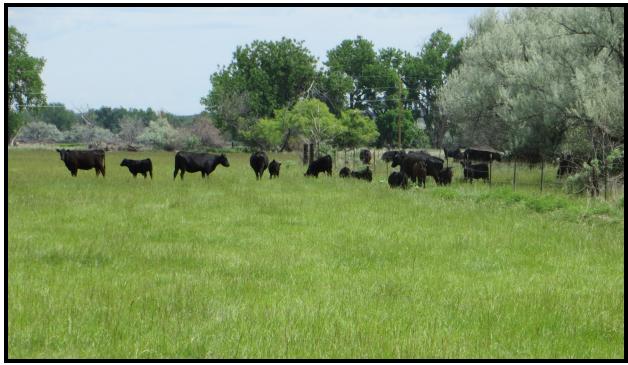

#### Description:

This 433 Acre (all deeded) farm and ranch property is currently a picturesque and productive cattle ranch with everything: riverbottom and irrigated pasture; a good irrigated hay-base; an excellent set of working corrals; very good fences; and a comfortable, older home and other outbuildings (barn and grain storage). Irrigation water is free-flowing from the canal and distributed by private ditches and gated pipe to the fields. River-bottom pastures are very well watered and include an optimum mix of natural timber, brush, and excellent native and improved grass-lands. The Big Horn River makes up the complete Eastern border of this property. There is no better habitat, anywhere, for game birds, deer, and trout fishing. Bonuses are a private island (game preserve); numerous hawks and eagles that nest on or near the ranch; and privacy.