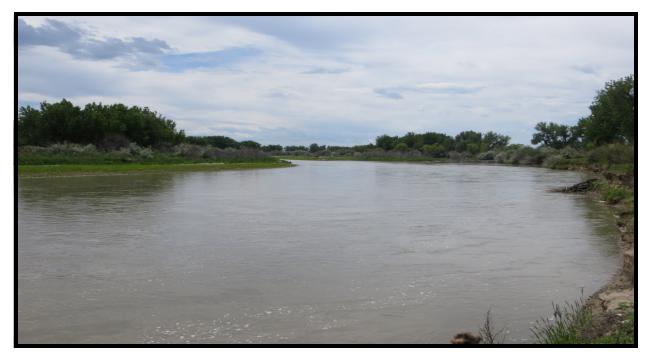

#### Description:

This 433 Acre (all deeded) farm and ranch property is currently a picturesque and productive cattle ranch with everything: riverbottom and irrigated pasture; a good irrigated hay-base; an excellent set of working corrals; very good fences; and a comfortable, older home and other outbuildings (barn and grain storage). Irrigation water is free-flowing from the canal and distributed by private ditches and gated pipe to the fields. River-bottom pastures are very well watered and include an optimum mix of natural timber, brush, and excellent native and improved grass-lands. The Big Horn River makes up the complete Eastern border of this property. There is no better habitat, anywhere, for game birds, deer, and trout fishing. Bonuses are a private island (game preserve); numerous hawks and eagles that nest on or near the ranch; and privacy.