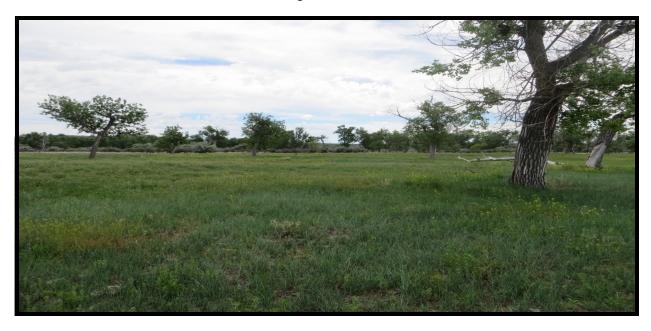

#### Description:

This 433 Acre (all deeded) farm and ranch property is currently a picturesque and productive cattle ranch with everything: riverbottom and irrigated pasture; a good irrigated hay-base; an excellent set of working corrals; very good fences; and a comfortable, older home and other outbuildings (barn and grain storage). Irrigation water is free-flowing from the canal and distributed by private ditches and gated pipe to the fields. River-bottom pastures are very well watered and include an optimum mix of natural timber, brush, and excellent native and improved grass-lands. The Big Horn River makes up the complete Eastern border of this property. There is no better habitat, anywhere, for game birds, deer, and trout fishing. Bonuses are a private island (game preserve); numerous hawks and eagles that nest on or near the ranch; and privacy.