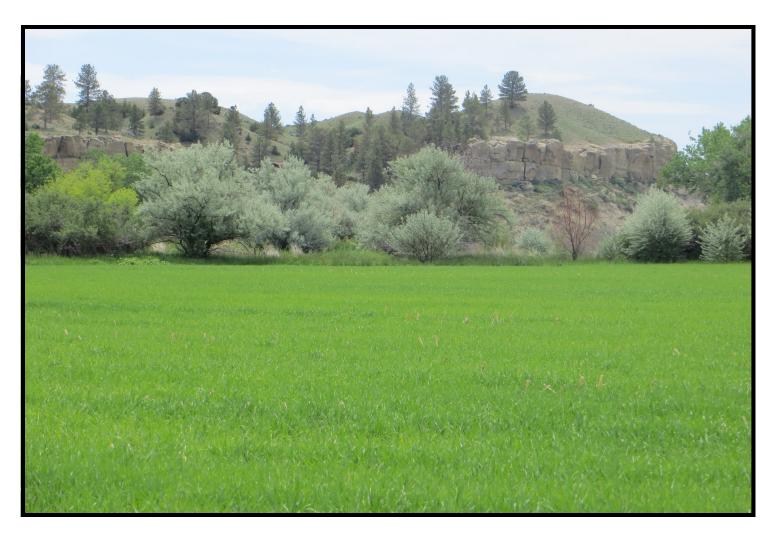

#### Description:

This 433 Acre (all deeded) farm and ranch property is currently a picturesque and productive cattle ranch with everything: riverbottom and irrigated pasture; a good irrigated hay-base; an excellent set of working corrals; very good fences; and a comfortable, older home and other outbuildings (barn and grain storage). Irrigation water is free-flowing from the canal and distributed by private ditches and gated pipe to the fields. River-bottom pastures are very well watered and include an optimum mix of natural timber, brush, and excellent native and improved grass-lands. The Big Horn River makes up the complete Eastern border of this property. There is no better habitat, anywhere, for game birds, deer, and trout fishing. Bonuses are a private island (game preserve); numerous hawks and eagles that nest on or near the ranch; and privacy.