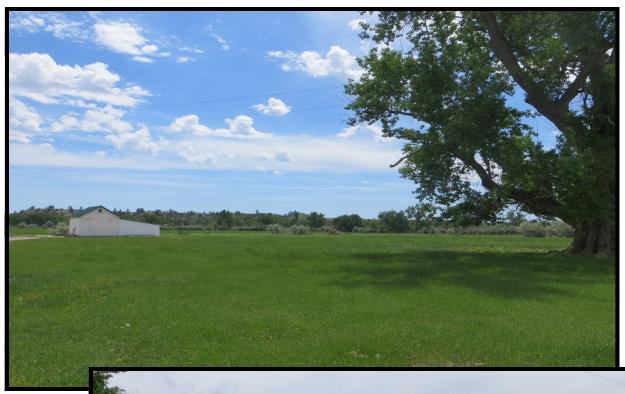

#### Description:

This 433 Acre (all deeded) farm and ranch property is currently a picturesque and productive cattle ranch with everything: riverbottom and irrigated pasture; a good irrigated hay-base; an excellent set of working corrals; very good fences; and a comfortable, older home and other outbuildings (barn and grain storage). Irrigation water is free-flowing from the canal and distributed by private ditches and gated pipe to the fields. River-bottom pastures are very well watered and include an optimum mix of natural timber, brush, and excellent native and improved grass-lands. The Big Horn River makes up the complete Eastern border of this property. There is no better habitat, anywhere, for game birds, deer, and trout fishing. Bonuses are a private island (game preserve); numerous hawks and eagles that nest on or near the ranch; and privacy.