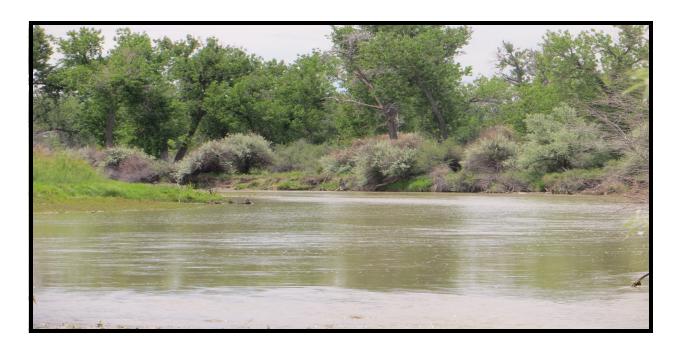

#### Description:

This 433 Acre (all deeded) farm and ranch property is currently a picturesque and productive cattle ranch with everything: riverbottom and irrigated pasture; a good irrigated hay-base; an excellent set of working corrals; very good fences; and a comfortable, older home and other outbuildings (barn and grain storage). Irrigation water is free-flowing from the canal and distributed by private ditches and gated pipe to the fields. River-bottom pastures are very well watered and include an optimum mix of natural timber, brush, and excellent native and improved grass-lands. The Big Horn River makes up the complete Eastern border of this property. There is no better habitat, anywhere, for game birds, deer, and trout fishing. Bonuses are a private island (game preserve); numerous hawks and eagles that nest on or near the ranch; and privacy.