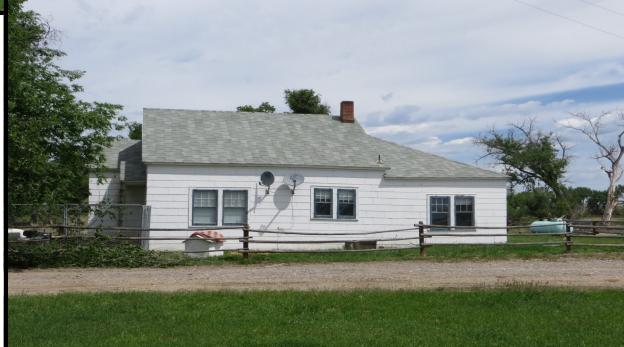

#### Description:

This 433 Acre (all deeded) farm and ranch property is currently a picturesque and productive cattle ranch with everything: riverbottom and irrigated pasture; a good irrigated hay-base; an excellent set of working corrals; very good fences; and a comfortable, older home and other outbuildings (barn and grain storage). Irrigation water is free-flowing from the canal and distributed by private ditches and gated pipe to the fields. River-bottom pastures are very well watered and include an optimum mix of natural timber, brush, and excellent native and improved grass-lands. The Big Horn River makes up the complete Eastern border of this property. There is no better habitat, anywhere, for game birds, deer, and trout fishing. Bonuses are a private island (game preserve); numerous hawks and eagles that nest on or near the ranch; and privacy.