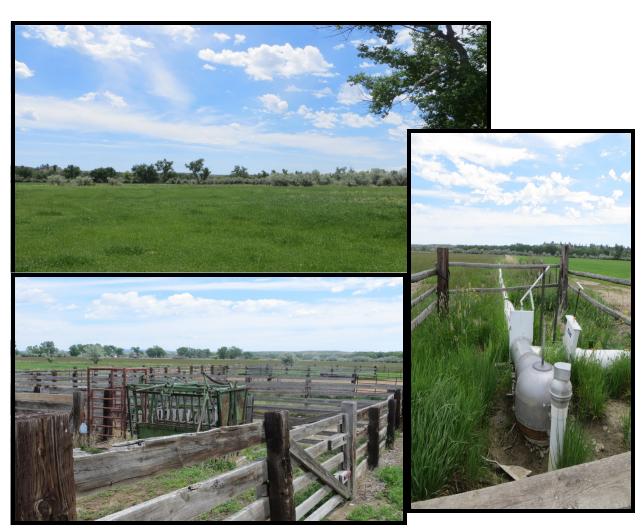

#### Description:

This 433 Acre (all deeded) farm and ranch property is currently a picturesque and productive cattle ranch with everything: riverbottom and irrigated pasture; a good irrigated hay-base; an excellent set of working corrals; very good fences; and a comfortable, older home and other outbuildings (barn and grain storage). Irrigation water is free-flowing from the canal and distributed by private ditches and gated pipe to the fields. River-bottom pastures are very well watered and include an optimum mix of natural timber, brush, and excellent native and improved grass-lands. The Big Horn River makes up the complete Eastern border of this property. There is no better habitat, anywhere, for game birds, deer, and trout fishing. Bonuses are a private island (game preserve); numerous hawks and eagles that nest on or near the ranch; and privacy.